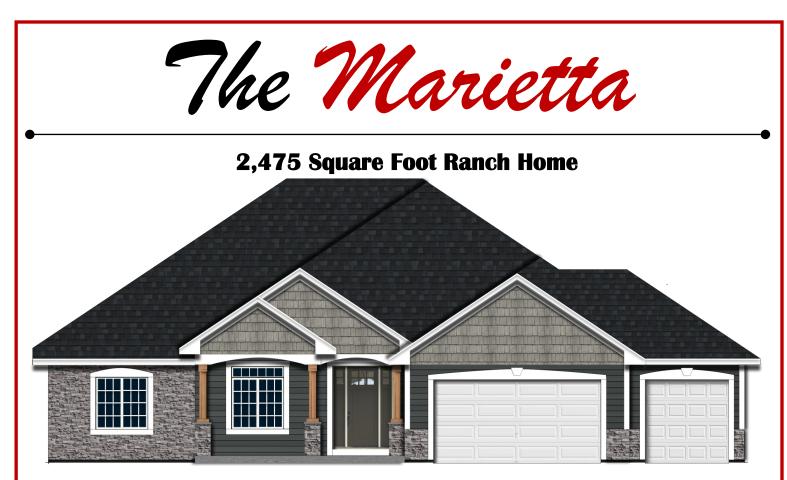

## **QUALITY FEATURES**

- Focus On Energy Certified
- Split 3 Bed 2 Bath Ranch W/ Pocket Office & Covered Porch
- ◆ 10' Ceilings, 9' Ceilings In Bedrooms
- ♦ 3 Car Finished Garage With Insulated Overhead Doors
- Paneled White Doors & Trim
- Timberlake Cabinetry With Dovetail Easy Close Drawers
- ♦ Granite Countertops Throughout
- Built In Lockers & Drop Zone In Mudroom, Cabinetry In Laundry Room
- Tile Shower With Bench Seat
- ♦ Concrete Driveway & Walkway